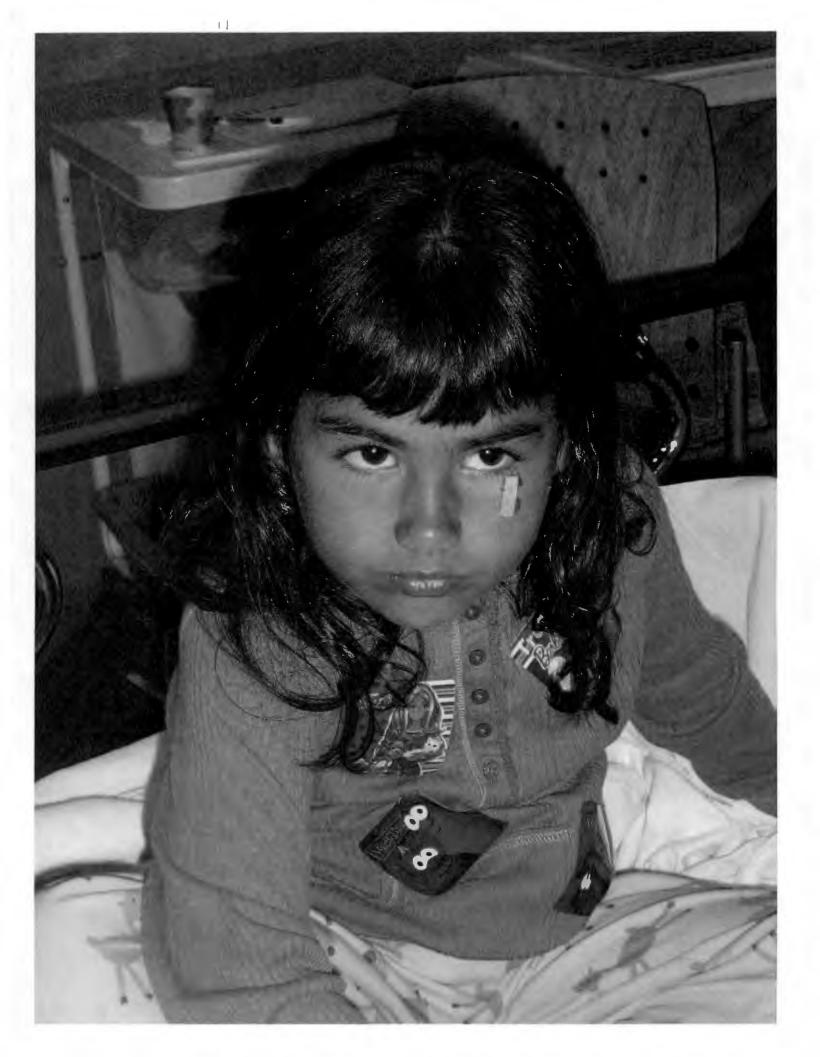

A response declaration by Donna Ebenthauer was filed in regards to my telling

of Mr. Feulner's dangerous dog play with my daughter - a description of his

Declaration of Heather Wood

mental blind spots. Mr. Feulner and Donna both find it appropriate to blame my innocent 5 year old daughter for her out of control Pitbull biting Adeline. The false claim blames my 5 year old for instigating her Pitbull's attack and subsequent dog bite to Adeline's left cheek, just below the eye, is deplorable, and does not go unnoticed!

Allen reassured her he would not tell the hospital it was a Pitbull.

DECLARATION

Me and Adeline rode in Allen's car. Allen drove us to the Hospital.

Allen told staff the dog was some-kind-of-something else instead of using the word "Pitbull."

Allen is pictured here with Adeline at the hospital.

The next day was Adeline's first day at Kindergarten on Olympia.

I reported the dog to Kitsap Animal Control.

I ran into Donna's sister at Fred Meyer's who told me the dog bit several children, family members and friends.