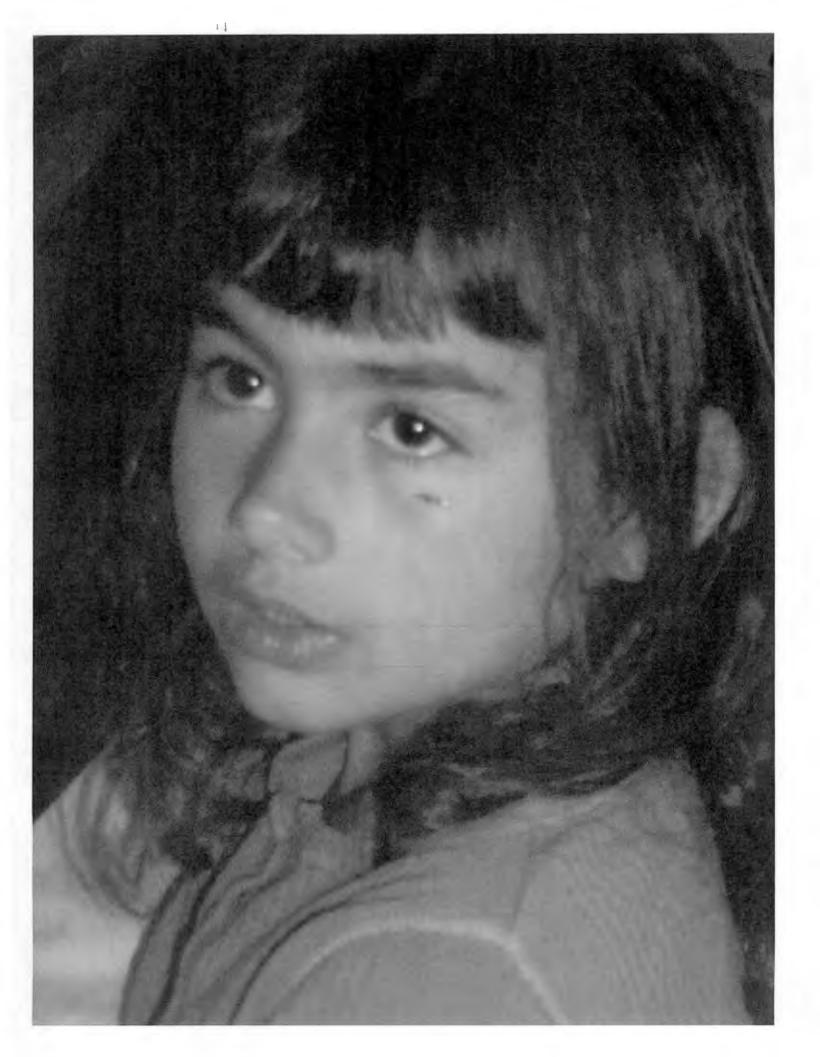

A response declaration by Donna Ebenthauer was filed in regards to my telling

of Mr. Feulner's dangerous dog play with my daughter - a description of his

Declaration of Heather Wood

mental blind spots. Mr. Feulner and Donna both find it appropriate to blame my innocent 5 year old daughter for her out of control Pitbull biting Adeline. The false claim blames my 5 year old for instigating her Pitbull's attack and subsequent dog bite to Adeline's left cheek, just below the eye, is deplorable, and does not go unnoticed!

Allen is pictured here with Adeline at the hospital.

The next day was Adeline's first day at Kindergarten on Olympia.

I reported the dog to Kitsap Animal Control.

I ran into Donna's sister at Fred Meyer's who told me the dog bit several children, family members and friends.

I will continue to protect my child even from you, Donna.

I take great exception to the fact that this harm to my daughter's intellect, and mental health is possibly okay with Mr. Feulner.

Adeline still has the physical scar on her face, and it bothers her.