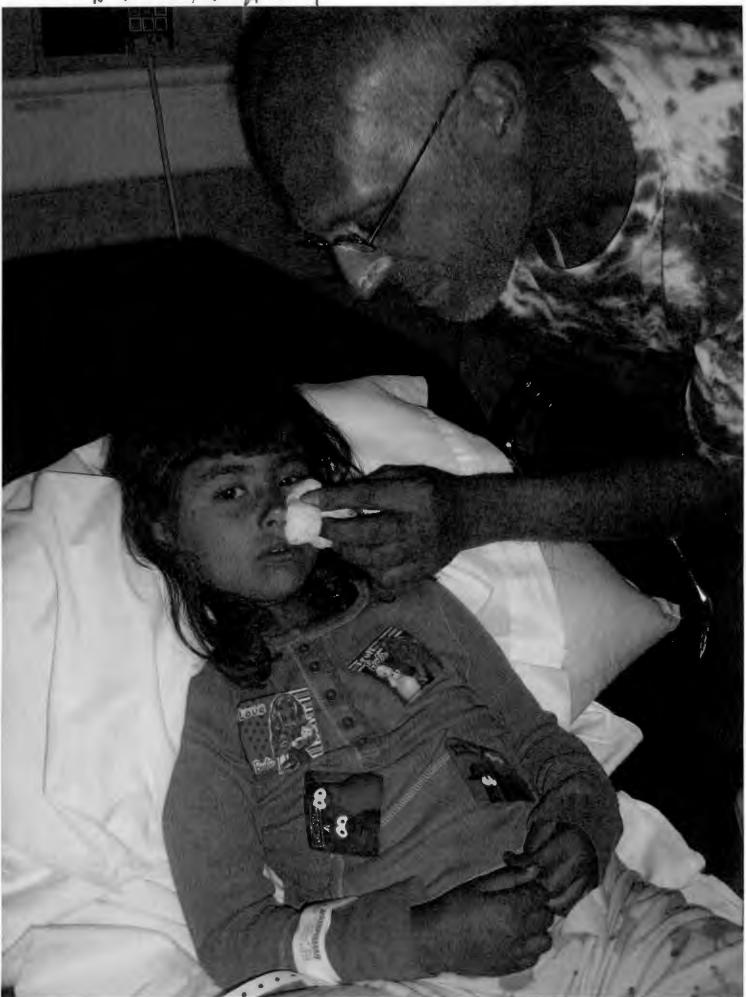

Allen reassured her he would not tell the hospital it was a Pitbull.

DECLARATION

Me and Adeline rode in Allen's car. Allen drove us to the Hospital.

Allen told staff the dog was some-kind-of-something else instead of using the word "Pitbull."

Allen is pictured here with Adeline at the hospital.

The next day was Adeline's first day at Kindergarten on Olympia.

I reported the dog to Kitsap Animal Control.

I ran into Donna's sister at Fred Meyer's who told me the dog bit several children, family members and friends.